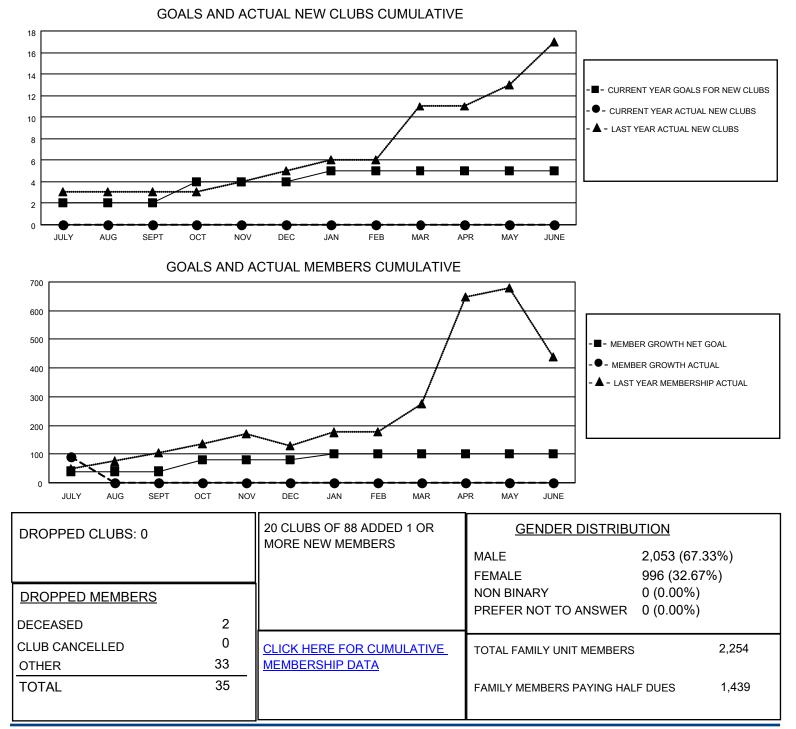

## LOCATION INDIA

District 320 C

Results as of: 7/31/2022

| Clubs                 |               |           |               | Members               |                          |                         |                                                    |
|-----------------------|---------------|-----------|---------------|-----------------------|--------------------------|-------------------------|----------------------------------------------------|
| RESULTS FOR 2022-2023 |               |           |               | RESULTS FOR 2022-2023 |                          |                         |                                                    |
| QUARTER               | NEW CLUB GOAL | NEW CLUBS | DROPPED CLUBS | QUARTER ME            | EMBER GROWTH NET<br>GOAL | MEMBER GROWTH<br>ACTUAL | DROPPED<br>MEMBERS ACTUAL<br>(including transfers) |
| JULY/AUG/SEPT         | 2             | 0         | 0             | JULY/AUG/SEPT         | 40                       | 163                     | 35                                                 |
| OCT/NOV/DEC           | 2             | 0         | 0             | OCT/NOV/DEC           | 40                       | 0                       | 0                                                  |
| JAN/FEB/MAR           | 1             | 0         | 0             | JAN/FEB/MAR           | 20                       | 0                       | 0                                                  |
| APR/MAY/JUNE          | 0             | 0         | 0             | APR/MAY/JUNE          | 0                        | 0                       | 0                                                  |